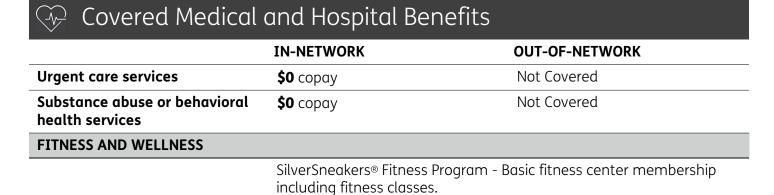

| © Covered Medical and Hospital Benefits                                                                                                                                                  |                                                                                                                                                                                                                         |                                                                                                                                                                                                                                                                                                                                                   |  |
|------------------------------------------------------------------------------------------------------------------------------------------------------------------------------------------|-------------------------------------------------------------------------------------------------------------------------------------------------------------------------------------------------------------------------|---------------------------------------------------------------------------------------------------------------------------------------------------------------------------------------------------------------------------------------------------------------------------------------------------------------------------------------------------|--|
|                                                                                                                                                                                          | IN-NETWORK                                                                                                                                                                                                              | OUT-OF-NETWORK                                                                                                                                                                                                                                                                                                                                    |  |
| Urgently needed services Urgently needed services are care provided to treat a non-emergency, unforeseen medical illness, injury or condition that requires immediate medical attention. | <b>\$10</b> to <b>\$25</b> copay                                                                                                                                                                                        | <b>\$10</b> to <b>\$25</b> copay                                                                                                                                                                                                                                                                                                                  |  |
| DIAGNOSTIC SERVICES, LABS AND                                                                                                                                                            | IMAGING                                                                                                                                                                                                                 |                                                                                                                                                                                                                                                                                                                                                   |  |
| Diagnostic radiology                                                                                                                                                                     | <b>\$10</b> to <b>\$15</b> copay                                                                                                                                                                                        | <b>\$10</b> to <b>\$15</b> copay                                                                                                                                                                                                                                                                                                                  |  |
| Lab services                                                                                                                                                                             | <b>\$0</b> copay                                                                                                                                                                                                        | <b>\$0</b> copay                                                                                                                                                                                                                                                                                                                                  |  |
| Diagnostic tests and procedures                                                                                                                                                          | <b>\$0</b> to <b>\$25</b> copay                                                                                                                                                                                         | <b>\$0</b> to <b>\$25</b> copay                                                                                                                                                                                                                                                                                                                   |  |
| Outpatient X-rays                                                                                                                                                                        | <b>\$10</b> to <b>\$25</b> copay                                                                                                                                                                                        | <b>\$10</b> to <b>\$25</b> copay                                                                                                                                                                                                                                                                                                                  |  |
| Radiation therapy                                                                                                                                                                        | <b>\$15</b> copay                                                                                                                                                                                                       | <b>\$15</b> copay                                                                                                                                                                                                                                                                                                                                 |  |
| HEARING SERVICES                                                                                                                                                                         |                                                                                                                                                                                                                         |                                                                                                                                                                                                                                                                                                                                                   |  |
| Medicare-covered hearing                                                                                                                                                                 | <b>\$15</b> copay                                                                                                                                                                                                       | <b>\$15</b> copay                                                                                                                                                                                                                                                                                                                                 |  |
| Routine hearing                                                                                                                                                                          | <ul> <li>\$0 copay for routine hearing exams up to 1 every 3 years.</li> <li>\$600 combined in and out of network maximum benefit coverage amount for both hearing aid(s) (all types) up to 2 every 3 years.</li> </ul> | <ul> <li>\$0 copay for routine hearing exams up to 1 every 3 years.</li> <li>\$600 combined in and out of network maximum benefit coverage amount for both hearing aid(s) (all types) up to 2 every 3 years.</li> <li>Benefits received out-of-network are subject to any in-network benefit maximums, limitations, and/or exclusions.</li> </ul> |  |